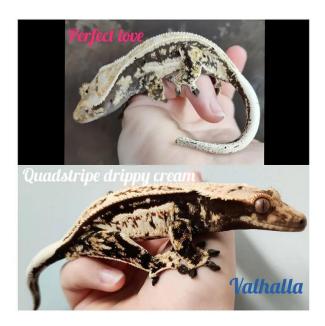

### **Perfect Love**

# Valhalla

Parents Valhalla

**Lineage: Revival x ?**AJD Reptiles