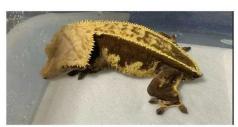

#### LINEAGE

Name: Diamond

Scientific name: Correlophus ciliatus

Sex: male

Breeder: Repti Diamonds, Belgium



Lineage:

Parents Diamond: Perfect Love♀x Valhalla♂

Perfect Love ♀

Morph: drippy full pinstripe, quadstripe, high contrast

Breeder: Repti Diamonds, holdback 2020 Lineage: Invincible x Savannah holdback 2020

Invincible (Repti Diamonds):
\* Sugar (Claudia Starck)

\* King (Breeder is Lucky find Geckos, owned by Emily burke)

Savannah (Loki Terrastik) / no lineage

Valhalla ♂

Morph: full pinstripe, high white, quadstripe

Breeder:AJD Reptiles Lineage: Revival x?

**AJD Reptiles** 



## LINEAGE





↑Invincible bred by Repti diamonds



↑Invincible bred by Repti diamonds



## LINEAGE

### **Perfect Love**



# Valhalla



Parents Valhalla





**Lineage: Revival x ?**AJD Reptiles