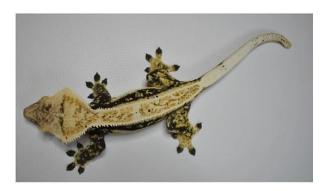

#### LINEAGE

Name: Diamond

Scientific name: Correlophus ciliatus

Sex: male

Breeder: Repti Diamonds, Belgium



Lineage:

Parents Diamond: Perfect Love♀x Valhalla♂

Perfect Love ♀

Morph: drippy full pinstripe, quadstripe, high contrast

Breeder: Repti Diamonds, holdback 2020 Lineage: Invincible x Savannah holdback 2020

Invincible (Repti Diamonds):
\* Sugar (Claudia Starck)

\* King (Breeder is Lucky find Geckos, owned by Emily burke)

Savannah (Loki Terrastik) / no lineage

Valhalla ♂

Morph: full pinstripe, high white, quadstripe

Breeder:AJD Reptiles Lineage: Revival x?

**AJD Reptiles** 



## LINEAGE





↑Invincible bred by Repti diamonds



↑Invincible bred by Repti diamonds



## LINEAGE

### **Perfect Love**



# Valhalla



Parents Valhalla





**Lineage: Revival x ?**AJD Reptiles