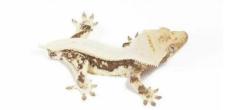

#### LINEAGE

Name: Diamond

Scientific name: Correlophus ciliatus

Sex: male

Breeder: Repti Diamonds, Belgium



Lineage:

Parents Diamond: Perfect Love♀x Valhalla♂

Perfect Love ♀

Morph: drippy full pinstripe, quadstripe, high contrast

Breeder: Repti Diamonds, holdback 2020 Lineage: Invincible x Savannah holdback 2020

Invincible (Repti Diamonds):
\* Sugar (Claudia Starck)

\* King (Breeder is Lucky find Geckos, owned by Emily burke)

Savannah (Loki Terrastik) / no lineage

Valhalla ♂

Morph: full pinstripe, high white, quadstripe

Breeder:AJD Reptiles Lineage: Revival x?

**AJD Reptiles** 



## LINEAGE





↑Invincible bred by Repti diamonds



↑Invincible bred by Repti diamonds



## LINEAGE

### **Perfect Love**



# Valhalla



Parents Valhalla





**Lineage: Revival x ?**AJD Reptiles