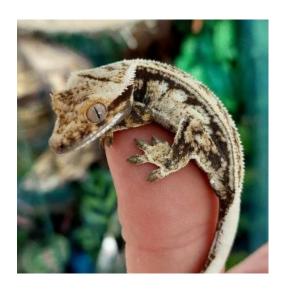

#### LINEAGE

Name: Diamond

Scientific name: Correlophus ciliatus

Sex: male

Breeder: Repti Diamonds, Belgium

Lineage:

Parents Diamond: Perfect Love♀x Valhalla♂

Perfect Love ♀