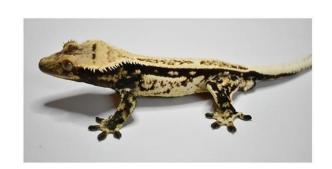

#### LINEAGE

Name: Diamond

Scientific name: Correlophus ciliatus

Sex: male

Breeder: Repti Diamonds, Belgium

Lineage:

Parents Diamond: Perfect Love♀x Valhalla♂

Perfect Love ♀