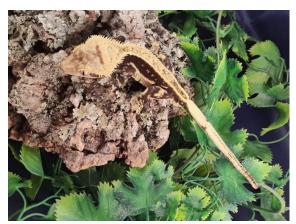

#### LINEAGE

Name: Diamond

Scientific name: Correlophus ciliatus

Sex: male

Breeder: Repti Diamonds, Belgium

Lineage:

Parents Diamond: Perfect Love♀x Valhalla♂

Perfect Love ♀