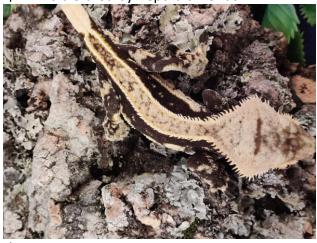

#### LINEAGE

Name: Diamond

Scientific name: Correlophus ciliatus

Sex: male

Breeder: Repti Diamonds, Belgium



Lineage:

Parents Diamond: Perfect Love♀x Valhalla♂

Perfect Love ♀

Morph: drippy full pinstripe, quadstripe, high contrast

Breeder: Repti Diamonds, holdback 2020 Lineage: Invincible x Savannah holdback 2020

Invincible (Repti Diamonds):
\* Sugar (Claudia Starck)

\* King (Breeder is Lucky find Geckos, owned by Emily burke)

Savannah (Loki Terrastik) / no lineage

Valhalla ♂

Morph: full pinstripe, high white, quadstripe

Breeder:AJD Reptiles Lineage: Revival x?

**AJD Reptiles** 



## LINEAGE





↑Invincible bred by Repti diamonds



↑Invincible bred by Repti diamonds



## LINEAGE

### **Perfect Love**



# Valhalla



Parents Valhalla





**Lineage: Revival x ?**AJD Reptiles