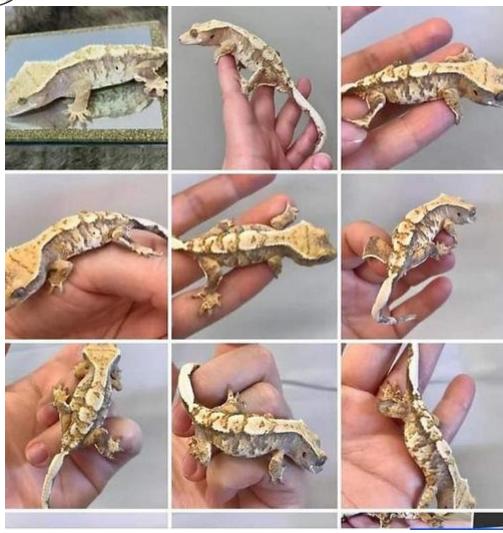

Name: Gaia Scientific name: Correlophus ciliatus Sex: Female Morph: White wall, non-lilly white, Lavender, poss. super soft scale Breeder: Goldline Reptiles Previous owner: Crested Lair, Belgium Previous name: Moon dragon -> sold as possible male, turned out to be female

Lineage: Parents Gaia: P4<sup>Q</sup> x Asgardơ

P4 (Peachy purple polar princess) Bred by Lilly Exotics. Asgard is bred by Goldline reptiles. The parents of Asgard are Valkyrja (bred by lazy dragon Oreo S x vanilla S ) x Amon-Ra.