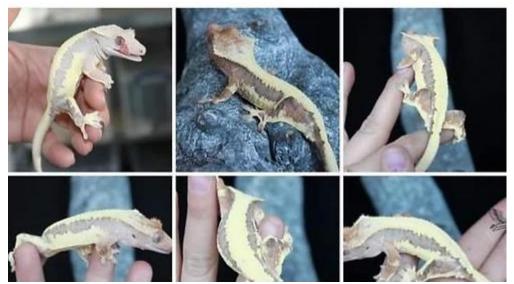

Lineage: Parents Gaia: P4<sup>Q</sup> x Asgardơ

P4 (Peachy purple polar princess) Bred by Lilly Exotics. Asgard is bred by Goldline reptiles. The parents of Asgard are Valkyrja (bred by lazy dragon Oreo S x vanilla S ) x Amon-Ra.

 $\uparrow$  P4 AKA Peachy purple polar princess bred by Lilly Exotics

↑Asgard ♂

↑Valkyrja ♀

个Amun-Ra 🕑