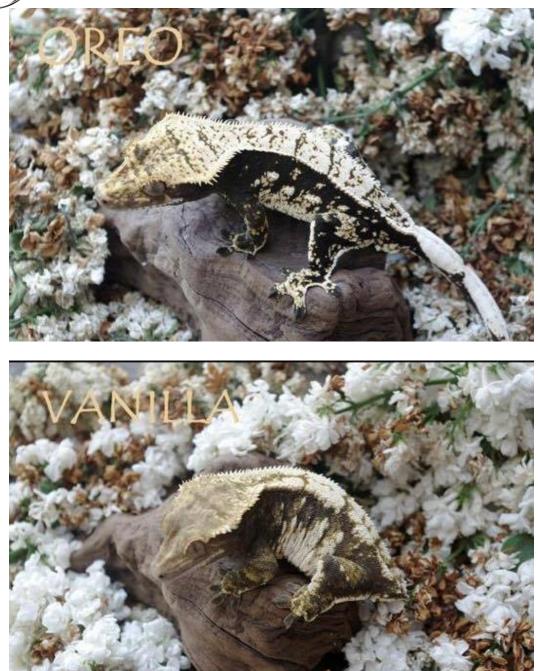

Lineage: Parents Gaia: P4<sup>Q</sup> x Asgardơ

P4 (Peachy purple polar princess) Bred by Lilly Exotics. Asgard is bred by Goldline reptiles. The parents of Asgard are Valkyrja (bred by lazy dragon Oreo S x vanilla S ) x Amon-Ra.

 $\uparrow$  P4 AKA Peachy purple polar princess bred by Lilly Exotics

↑Asgard ♂

↑Valkyrja ♀

个Amun-Ra 🕑