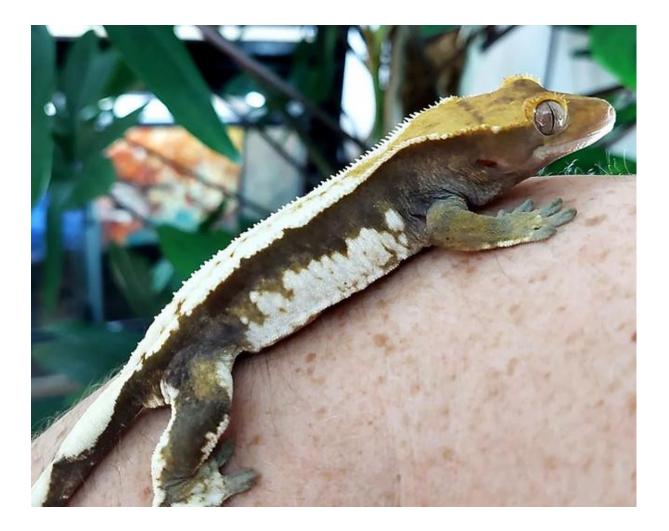

Name: Gaia Scientific name: Correlophus ciliatus Sex: Female Morph: White wall, non-lilly white, Lavender, poss. super soft scale Breeder: Goldline Reptiles Previous owner: Crested Lair, Belgium Previous name: Moon dragon -> sold as possible male, turned out to be female