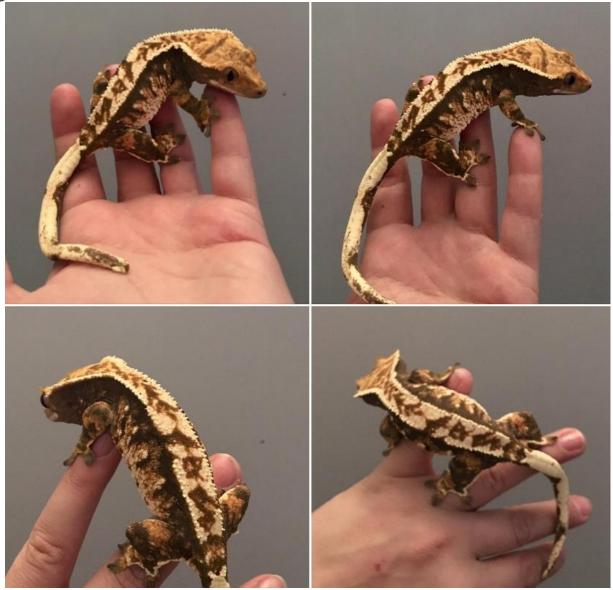

Lineage: Parents Gaia: P4<sup>Q</sup> x Asgardơ

P4 (Peachy purple polar princess) Bred by Lilly Exotics. Asgard is bred by Goldline reptiles. The parents of Asgard are Valkyrja (bred by lazy dragon Oreo S x vanilla S ) x Amon-Ra.

 $\uparrow$  P4 AKA Peachy purple polar princess bred by Lilly Exotics

↑Asgard ♂

↑Valkyrja ♀

个Amun-Ra 🕑