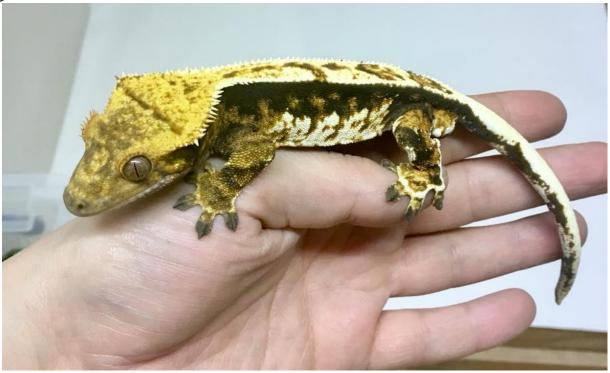

Lineage: Parents Gaia: P4<sup>Q</sup> x Asgardơ

P4 (Peachy purple polar princess) Bred by Lilly Exotics. Asgard is bred by Goldline reptiles. The parents of Asgard are Valkyrja (bred by lazy dragon Oreo S x vanilla S ) x Amon-Ra.

 $\uparrow$  P4 AKA Peachy purple polar princess bred by Lilly Exotics

↑Asgard ♂

↑Valkyrja ♀

个Amun-Ra 🕑