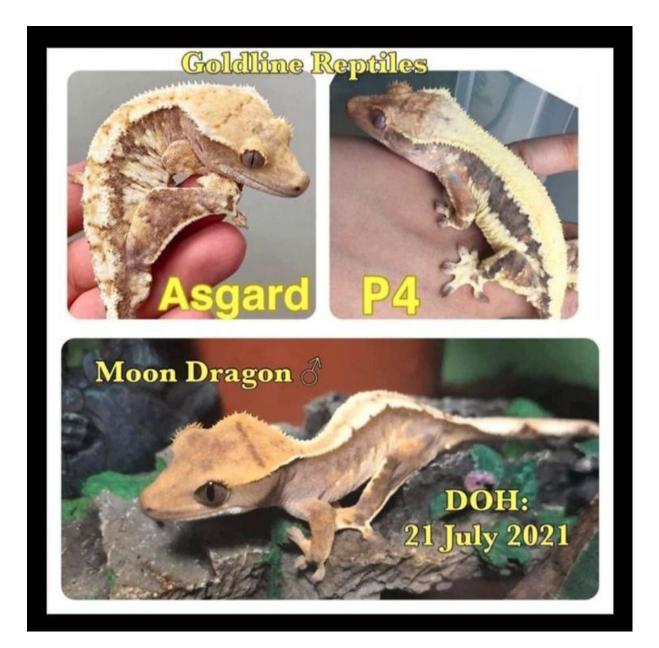

Lineage: Parents Gaia: P4<sup>Q</sup> x Asgardơ

P4 (Peachy purple polar princess) Bred by Lilly Exotics. Asgard is bred by Goldline reptiles. The parents of Asgard are Valkyrja (bred by lazy dragon Oreo S x vanilla S ) x Amon-Ra.

 $\uparrow$  P4 AKA Peachy purple polar princess bred by Lilly Exotics

↑Asgard ♂

↑Valkyrja ♀

个Amun-Ra 🕑